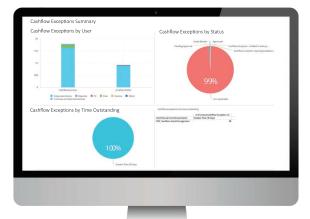

## **Cash Flow Exceptions**

Through our suite of interactive dashboard reports, you can view a summary of your exceptions, broken down by type and age, by rule and portfolio, and by user and status. You can also drill down to see individual cash flow exceptions.