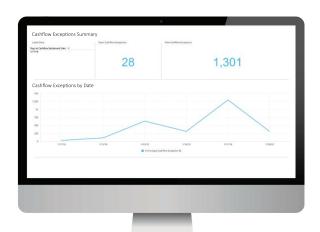

## **Cash Flow Exceptions**

Through our suite of interactive dashboard reports, you can view a summary of your exceptions, broken down by type and age, by rule and portfolio, and by user and status. You can also drill down to see individual cash flow exceptions.

## **Cash Flow Summary**

Through our online reports, you can view a full cash flow summary, displayed by type and fund, by broker and by currency, as well as a full date history.

Proprietary and Confidential 7