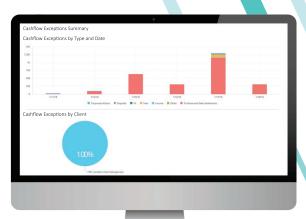

## **Cash Flow Exceptions**

Through our suite of interactive dashboard reports, you can view a summary of your exceptions, broken down by type and age, by rule and portfolio, and by user and status. You can also drill down to see individual cash flow exceptions.