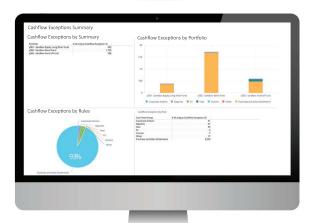

## **Cash Flow Exceptions**

Through our suite of interactive dashboard reports, you can view a summary of your exceptions, broken down by type and age, by rule and portfolio, and by user and status. You can also drill down to see individual cash flow exceptions.