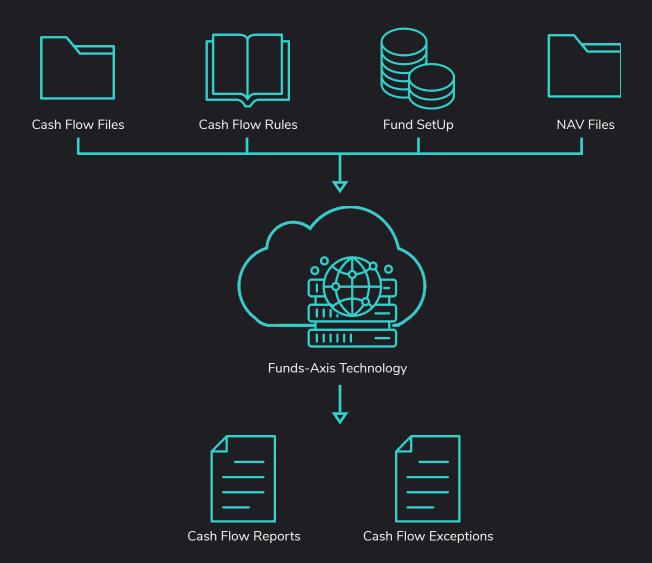

of error
- \ Full digital audit log of all cash flows and actions
- \ Tracking and notification of issues and resolution path
- Leverage off Funds-Axis' existing integrations with the leading prime brokers and banks, with a swift and low-cost implementation

Proprietary and Confidential

## **Cash Flow Exceptions**

Through our suite of interactive dashboard reports, you can view a summary of your exceptions, broken down by type and age, by rule and portfolio, and by user and status. You can also drill down to see individual cash flow exceptions.









## **Cash Flow Summary**

Through our online reports, you can view a full cash flow summary, displayed by type and fund, by broker and by currency, as well as a full date history.









Proprietary and Confidential 7

## The Process



#### Integrations

Onboarding is quick and cost effective through our existing integrations with multiple prime brokers, administrators and data providers.

#### Prime Brokers / Cash Flow Integrations



















#### Fund Administrators and Accounting Integrations































#### Security Data Vendors









## FUNDSXIS

- **\( +44 (0) 28 9032 9736**
- info@funds-axis.com
- funds-axis.com
- in @Funds-AxisLimited
- @FundsAxis

©2021 Funds-Axis Limited. All Rights Reserved. Funds-Axis and HighWire are trademark of Funds-Axis Limited. The views contained in this material are those of Funds-Axis as of the date of this report and may change as subsequent conditions vary. Funds-Axis has no obligation to update this material or to notify you of changes. This materi